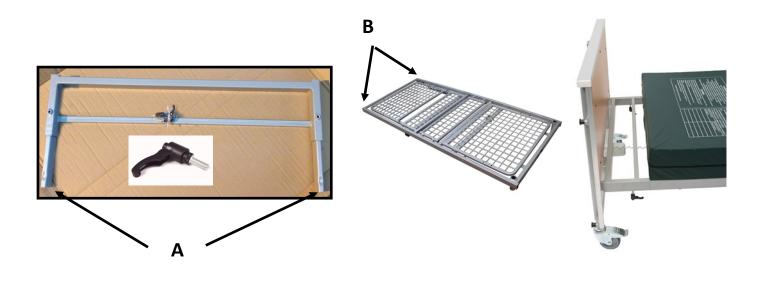

## **Assembly Instructions**

Model 21804BE Mattress Extension is supplied with 2 hand levers (A).

To fit the mattress extension to the mattress support, insert the arms ( A ) into the foot end of the mattress support ( B ).

Fit the mattress support with bed extension fitted to the footboard.

Secure in place by tightening the hand levers.